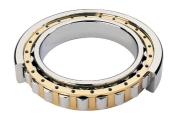

## NU 319 EMA C3-TIMKEN CYLINDRISK RULLELEJE ENRADET MED MESSINGHOLDER

High quality cylindrical roller bearing with machined brass cage from the leading manufacturer TIMKEN. Featuring the TIMKEN EMA design. A premium land-riding cage, unique internal geometries, enhanced surface finishes and a compact design. All this adds up to longer life, improved uptime and reduced maintenance costs.